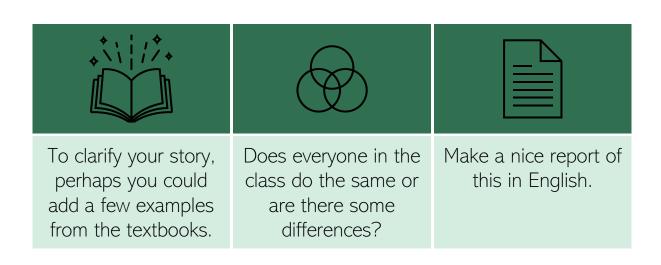

For the elaboration, these ideas are maybe useful:

|                                                               | Topic and the second se |                                                           |
|---------------------------------------------------------------|--------------------------------------------------------------------------------------------------------------------------------------------------------------------------------------------------------------------------------------------------------------------------------------------------------------------------------------------------------------------------------------------------------------------------------------------------------------------------------------------------------------------------------------------------------------------------------------------------------------------------------------------------------------------------------------------------------------------------------------------------------------------------------------------------------------------------------------------------------------------------------------------------------------------------------------------------------------------------------------------------------------------------------------------------------------------------------------------------------------------------------------------------------------------------------------------------------------------------------------------------------------------------------------------------------------------------------------------------------------------------------------------------------------------------------------------------------------------------------------------------------------------------------------------------------------------------------------------------------------------------------------------------------------------------------------------------------------------------------------------------------------------------------------------------------------------------------------------------------------------------------------------------------------------------------------------------------------------------------------------------------------------------------------------------------------------------------------------------------------------------------|-----------------------------------------------------------|
| What time does school start and what time does school finish? | Which subjects do you have?                                                                                                                                                                                                                                                                                                                                                                                                                                                                                                                                                                                                                                                                                                                                                                                                                                                                                                                                                                                                                                                                                                                                                                                                                                                                                                                                                                                                                                                                                                                                                                                                                                                                                                                                                                                                                                                                                                                                                                                                                                                                                                    | How long do you have a break and what are you doing then? |
| Does the teacher have the timetable for you?                  | Which subjects do you have every day and which subjects only once a week?                                                                                                                                                                                                                                                                                                                                                                                                                                                                                                                                                                                                                                                                                                                                                                                                                                                                                                                                                                                                                                                                                                                                                                                                                                                                                                                                                                                                                                                                                                                                                                                                                                                                                                                                                                                                                                                                                                                                                                                                                                                      | Maybe you can also tell us something about the holidays.  |
|                                                               | Where are the school subjects about?                                                                                                                                                                                                                                                                                                                                                                                                                                                                                                                                                                                                                                                                                                                                                                                                                                                                                                                                                                                                                                                                                                                                                                                                                                                                                                                                                                                                                                                                                                                                                                                                                                                                                                                                                                                                                                                                                                                                                                                                                                                                                           |                                                           |